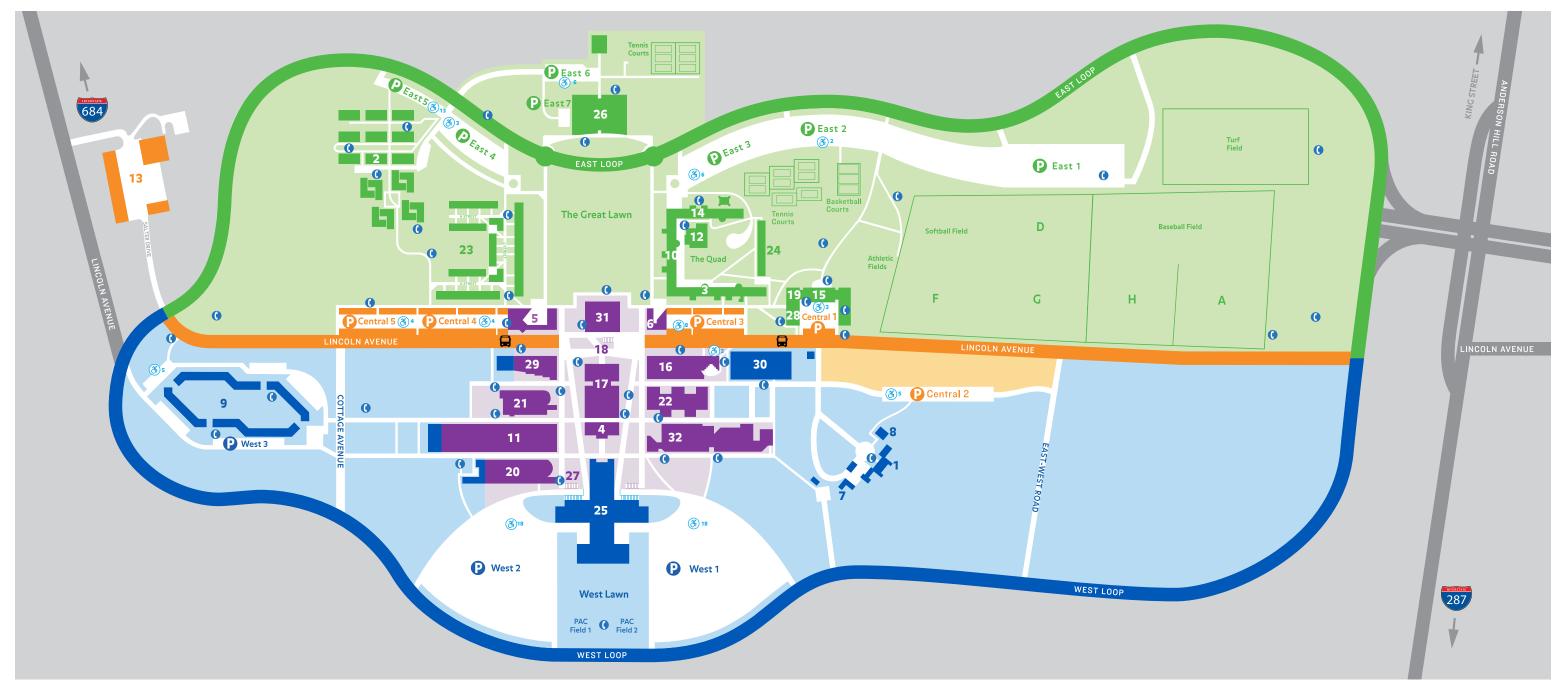

- Parking
- Bus Stop
- Emergency Phone
- (3) Handicap Parking
- 1) Administration
  - Admissions
- 2) Alumni Village (Apartments)
- 3) Big Haus (Residence Hall)
- 4) Bookstore
- 5) Campus Center North
  - Community Engagement
  - The Hub (Food Court)
  - More Card Office
  - Parking and Transportation

- 6) Campus Center South
  - Business Affairs
  - Finance / Administration
  - Human Resources / Payroll
  - Purchasing / Accts Payable
  - Student Health Services
  - Terra Ve (vegetarian and vegan dining)
- 7) Capital Facilities Planning
- 8) The Center for Engagement
- 9) The Commons (Apartments)
- 10) Crossroads (Residence Hall)
- 11) Dance Building
  - Acting Studios
- 12) Dining Hall

## 13) Facilities Management

- **14) FarSide** (Residence Hall)
- **15) Fort Awesome** (Residence Hall)
  - Multicultural Center
  - Wellness Center
- 16) Humanities Building
  - Counseling Center
- 17) Library
  - Teaching, Learning and Technology Center
- 18) Lincoln Avenue Underpass
  - Communications and Creative Services
  - Mail Room/Receiving
  - University Police

## 19) The More Store

- 20) Music Building
  - Liberal Studies and Continuing Education
  - Film & Media Studies
  - School of the Arts Office
- 21) Natural Sciences Building
- 22) Neuberger Museum of Art
- 23) The Olde (Apartments)
- 24) Outback (Residence Hall)
- 25) The Performing Arts Center
- **26) Physical Education** (The Gym)
- 27) Performing Arts Center UnderpassPassage Gallery

- 28) Starbucks
- 29) Social Sciences Building
  - Theatre Design/Technology
  - Liberal Arts and Sciences Office
- **30) Student Center** 
  - Children's Center
- 31) Student Services Building
  - Academic Affairs
  - Advising Center
  - Career Development
  - Enrollment Services
  - Educational Opportunity Program
  - Institutional Advancement
  - Institutional Research

- International Programs and Services
- Learning Center
- President's Office
- Provost's Office
- Purchase College Association
- Registrar
- Registral
- Student Affairs
- Student Financial Services

## 32) Visual Arts Building

• Richard and Dolly Maass Gallery

East: Green West: Blue Central: Gold Main Plaza: Purple